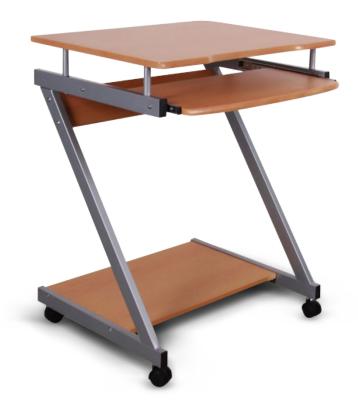

## AM100GEN08 Single-level computer desk

## Highlights

- Single-level desk
- Sliding keyboard tray
- Wheels for mobility
- Steel frame